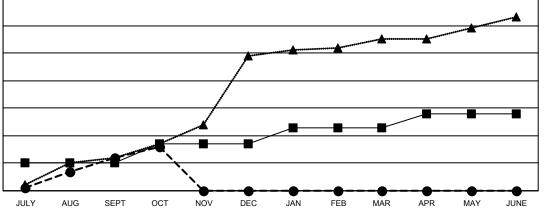

● - CURRENT YEAR ACTUAL NEW CLUBS

▲ - LAST YEAR ACTUAL NEW CLUBS

GOALS AND ACTUAL MEMBERS CUMULATIVE

| DROPPED CLUBS: 3 |     | 171 CLUBS OF 378 ADDED 1 OR | GENDER DISTRIBUTION               |                |
|------------------|-----|-----------------------------|-----------------------------------|----------------|
|                  |     | MORE NEW MEMBERS            | MALE                              | 5,433 (57.43%) |
|                  |     |                             | FEMALE                            | 4,026 (42.56%) |
| DROPPED MEMBERS  |     |                             | NON BINARY                        | 0 (0.00%)      |
| DECEASED         | 17  |                             | PREFER NOT TO ANSWER              | 1 (0.01%)      |
| CLUB CANCELLED   | 60  |                             | TOTAL FAMILY UNIT MEMBERS         | 837            |
| OTHER            | 287 | CLICK HERE FOR CUMULATIVE   | TOTAL FAMILY UNIT MEMDERS         | 007            |
| TOTAL            | 364 | MEMBERSHIP DATA             | FAMILY MEMBERS PAYING HAL<br>DUES | F 473          |
|                  |     |                             | L                                 |                |