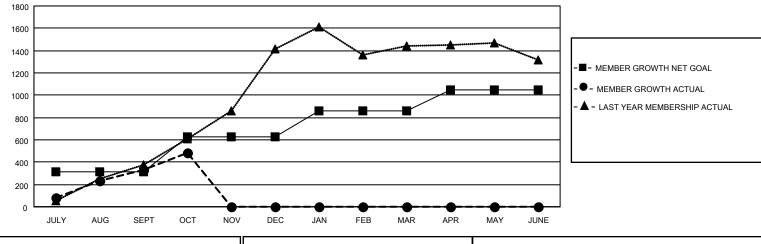

## GAT MONTHLY MEMBERSHIP PROGRESS REPORT

Multiple District 404

Results as of: 10/31/2021

LOCATION: NIGERIA

| Clubs                 |               |           |               | Members               |                           |                         |                                                    |  |
|-----------------------|---------------|-----------|---------------|-----------------------|---------------------------|-------------------------|----------------------------------------------------|--|
| RESULTS FOR 2021-2022 |               |           |               | RESULTS FOR 2021-2022 |                           |                         |                                                    |  |
| QUARTER               | NEW CLUB GOAL | NEW CLUBS | DROPPED CLUBS | QUARTER               | MEMBER GROWTH NET<br>GOAL | MEMBER GROWTH<br>ACTUAL | DROPPED<br>MEMBERS ACTUAL<br>(including transfers) |  |
| JULY/AUG/SEPT         | 10            | 12        | 3             | JULY/AUG/SE           | PT 310                    | 589                     | 244                                                |  |
| OCT/NOV/DEC           | 7             | 4         | 0             | OCT/NOV/DEC           | 320                       | 290                     | 120                                                |  |
| JAN/FEB/MAR           | 6             | 0         | 0             | JAN/FEB/MAR           | 230                       | 0                       | 0                                                  |  |
| APR/MAY/JUNE          | 5             | 0         | 0             | APR/MAY/JUN           | IE 191                    | 0                       | 0                                                  |  |

● - CURRENT YEAR ACTUAL NEW CLUBS

▲ - LAST YEAR ACTUAL NEW CLUBS

GOALS AND ACTUAL MEMBERS CUMULATIVE

| DROPPED CLUBS: 3 |     | 171 CLUBS OF 378 ADDED 1 OR | GENDER DISTRIBUTION               |                |
|------------------|-----|-----------------------------|-----------------------------------|----------------|
|                  |     | MORE NEW MEMBERS            | MALE                              | 5,433 (57.43%) |
|                  |     |                             | FEMALE                            | 4,026 (42.56%) |
| DROPPED MEMBERS  |     |                             | NON BINARY                        | 0 (0.00%)      |
| DECEASED         | 17  |                             | PREFER NOT TO ANSWER              | 1 (0.01%)      |
| CLUB CANCELLED   | 60  |                             | TOTAL FAMILY UNIT MEMBERS         | 837            |
| OTHER            | 287 | CLICK HERE FOR CUMULATIVE   | TOTAL FAMILY UNIT MEMDERS         | 007            |
| TOTAL            | 364 | MEMBERSHIP DATA             | FAMILY MEMBERS PAYING HAL<br>DUES | F 473          |
|                  |     |                             | L                                 |                |